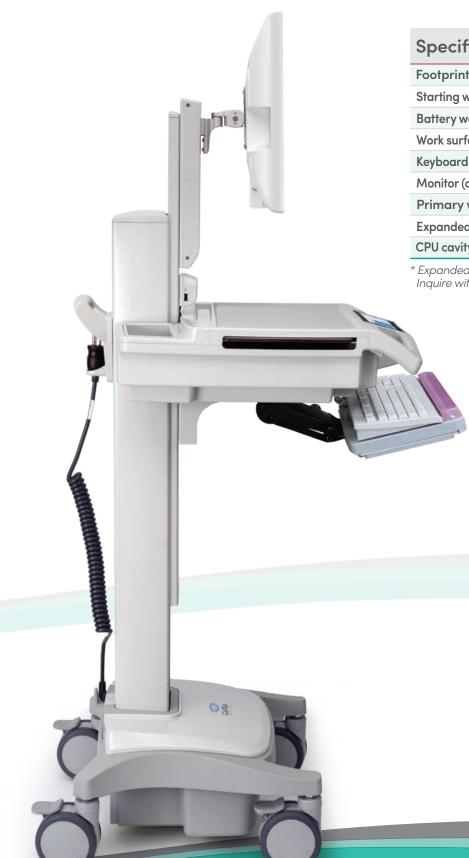

#### **Specifications**

| Footprint*                        | 16.53"W x 17.64"D    |  |
|-----------------------------------|----------------------|--|
| Starting weight (without battery) | 95.8 lbs             |  |
| Battery weights                   | 5.6-14.4 lbs         |  |
| Work surface height range         | 33.5"-49.5"          |  |
| Keyboard height range             | 24.25"-43.25"        |  |
| Monitor (center) height range     | 45"-66.5"            |  |
| Primary work surface size         | 17"W x 10.5"D        |  |
| Expanded work surface             | 10.875"W x 9.175"D   |  |
| CPU cavity dimensions             | 17"W x 13.25"D x 3"H |  |