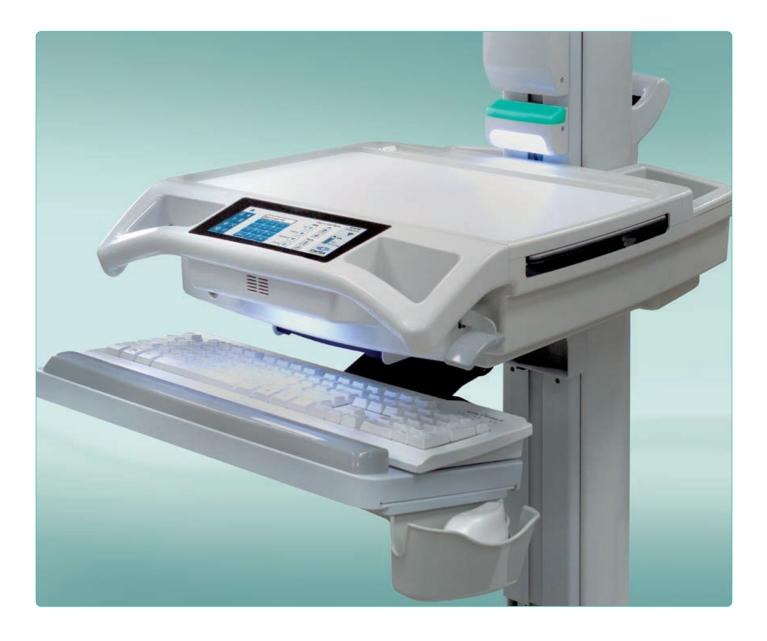

### Your newest partner in patient care.

Capsa Healthcare is proud to introduce our newest generation point-of-care platform...the Trio™ Mobile Computing Workstation.

The Trio Computing Workstation is a design blend of the most innovative and most reliable computing carts ever offered. Trio offers a refined, ergonomic design style coupled with innovative advances in ease of use, maneuverability, and power system runtime. And Trio is fully supported by the partner you trust, Capsa Healthcare.

#### **▼ Trio**<sup>™</sup> moves with you.

Providing clinicians with an intuitive and satisfying user experience to compliment their care routine is at the heart of the Trio platform's design. With a keen focus on ergonomics, profile and weight, we designed a workstation that sets a new bar for simple maneuverability.

#### **WORKSTATION AGILITY**

• A smaller overall profile than comparable alternatives and a reduction in cart weight promote a new standard in mobile simplicity