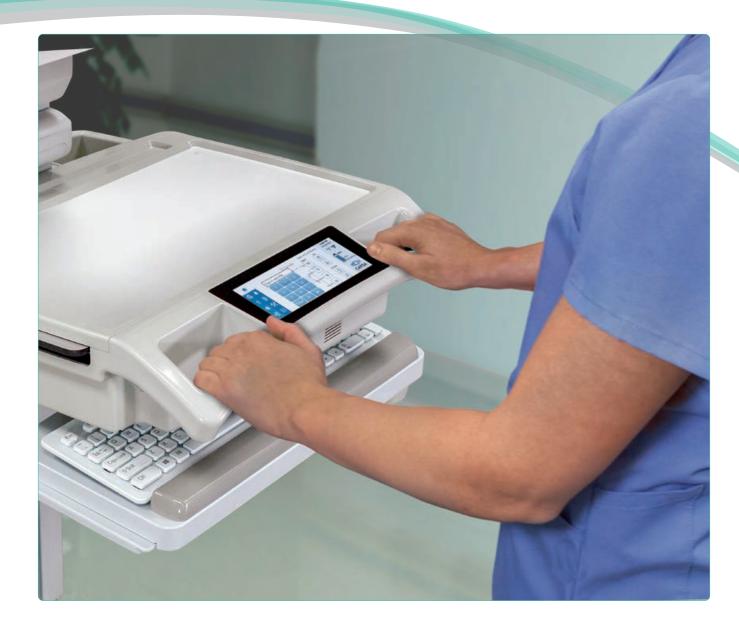

# Simple to Use

#### **Trio**<sup>®</sup> helps you throughout your shift.

Capsa Healthcare has refined the design of the most-proven computing cart platforms ever built, and taken the "no hassle factor" functionality to the next level with Trio. It's simple to use with thoughtful tools built-in to facilitate workflow, save time, and support an efficient clinical process.

#### **SIMPLE TO USE**

- ► An intuitive control center provides simple touch screen navigation to a host of informative tools and personal "memory" presets for optimal user comfort