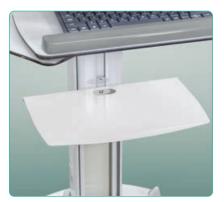

#### **PERSONAL ERGONOMICS**

• Simple ergonomic adjustments of the work surface, keyboard, and monitor allow users to position for ideal comfort

• A slim workstation profile, lightweight design, and N-Stride steer assist make each step a little easier

#### **PERSONAL ERGONOMICS**

 Personally adjustable for optimal user comfort including height adjustments and 'memory' presets that are stored in your user profile and transfer to any cart you log into