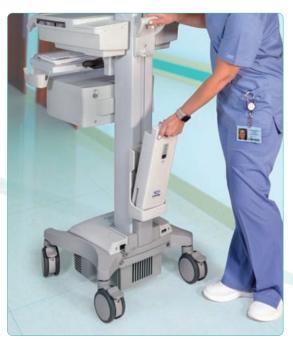

#### **BREEZE TO MANEUVER**

Trio is simple to move because of its light weight, premium casters, and the N-Stride steer assist feature, standard with every cart

#### N-STRIDE<sup>™</sup> STEER ASSIST

• N-Stride minimizes user strain when pushing the cart through hallways; just engage the handle trigger and it's smooth sailing