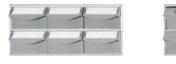

#### **STANDARD BIN SYSTEM**

Trio is configurable with a selection of standard drawers and bins in electronic locking or non-locking. Mix and match to meet your facility's workflow, storage and security requirements. Bins are available in gray or blue.

- Electric locking or non-locking drawers and bins
- Available in 2, 4 or 6 tier storage options
- Arrange your storage with a selection of bin and drawer configurations
- Available colors include NEW gray or blue
- Remote security management

### **Standard Bin Configurations**

Configure the Trio workstation with standard drawer and bin options in your choice of electronic locking or non-locking to meet specific workflow, storage and security needs. Available in gray or blue.

#### **Preconfigured Bin Modules**