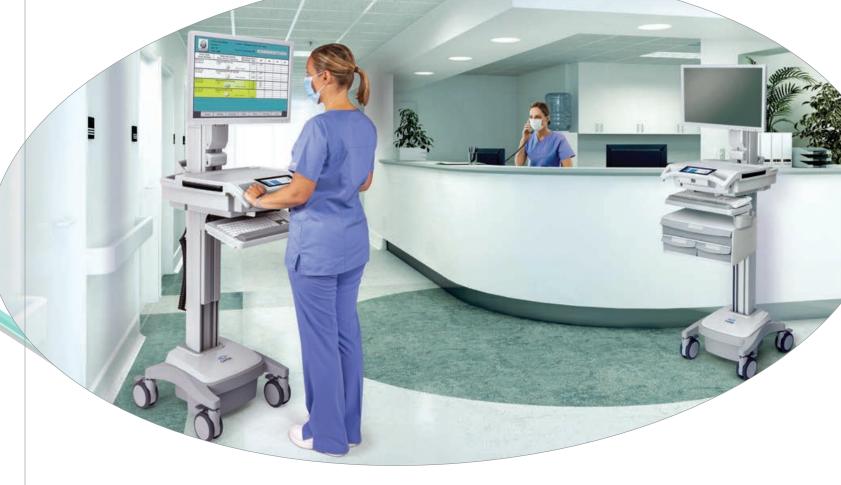

# Meet Trio.

### Your newest partner in patient care.

Capsa Healthcare is proud to introduce our newest generation point-of-care platform...the Trio™ Mobile Computing Workstation.

The Trio Computing Workstation is a design blend of the most innovative and most reliable computing carts ever offered. Trio offers a refined, ergonomic design style coupled with innovative advances in ease of use, maneuverability, and power system runtime. And Trio is fully supported by the partner you trust, Capsa Healthcare.