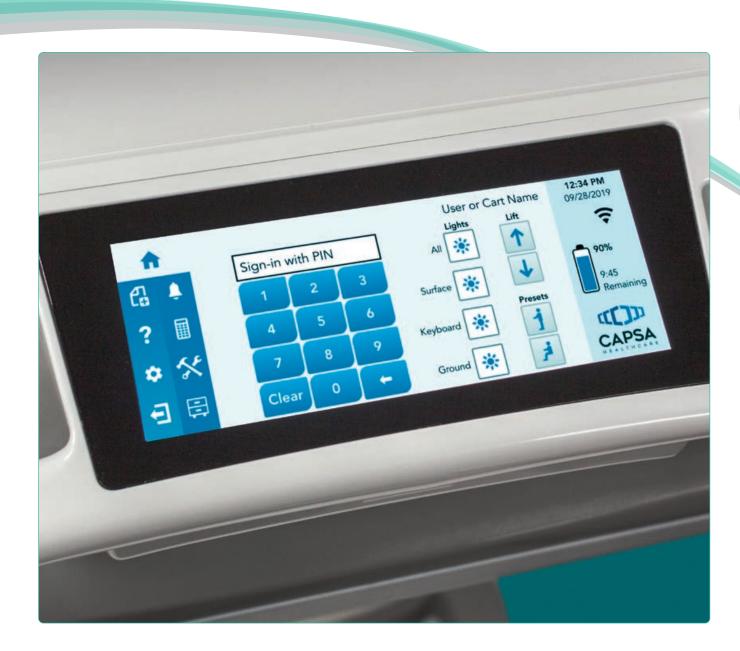

#### **SIMPLE TO USE**

- ► An intuitive control center provides simple touch screen navigation to a host of informative tools and personal "memory" presets for optimal user comfort

#### **PERSONAL ERGONOMICS**

 Personally adjustable for optimal user comfort including height adjustments and 'memory' presets that are stored in your user profile and transfer to any cart you log into