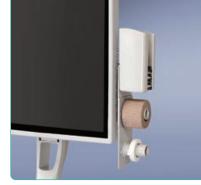

## Accessories

#### **Customize Your Workstation**

Choose from a selection of accessories to configure Trio for an array of care applications, medication management, and procedure support.

Access Pack Multiple Sizes

**Notification Light** 

**Printer Shelf** 

**Forked Scanner Holder** 

Tablet Mount Multiple Options

**Scanner Base Plate** 

**Sanitizing Wipes Bracket** 

**Document Scanner Shelf** 

Visit CapsaHealthcare.com for more convenient accessories.