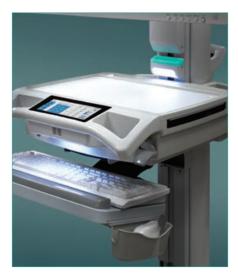

### Your newest partner in patient care.

Capsa Healthcare is proud to introduce our newest generation point-of-care platform...the Trio™ Mobile Computing Workstation.

The Trio Computing Workstation is a design blend of the most innovative and most reliable computing carts ever offered. Trio offers a refined, ergonomic design style coupled with innovative advances in ease of use, maneuverability, and power system runtime. And Trio is fully supported by the partner you trust, Capsa Healthcare.

#### **▼ Trio**<sup>™</sup> moves with you.

Providing clinicians with an intuitive and satisfying user experience to compliment their care routine is at the heart of the Trio platform's design. With a keen focus on ergonomics, profile and weight, we designed a workstation that sets a new bar for simple maneuverability.

#### **WORKSTATION AGILITY**

• A smaller overall profile than comparable alternatives and a reduction in cart weight promote a new standard in mobile simplicity