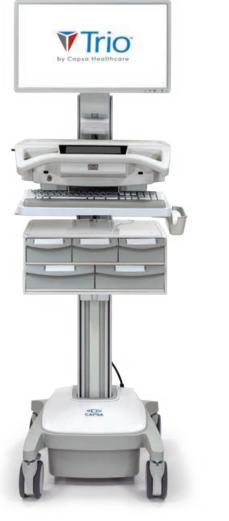

## MaxBin<sup>™</sup> System

### MaxBin High Capacity Configurations

The NEW MaxBin system provides storage for medication and supplies for almost any care environment. The MaxBin's unique configurable design provides options for simple 1-tier up to expansive 5-tier designs.

Trio with MaxBin System

4" Small Bin 4"w x 2.66"h x 11.86"d (10.16 x 6.75 x 30.12 cm)

16.6" Extra Wide Bin 16.6"w x 2.66"h x 11.86"d (42.16 x 6.75 x 30.12 cm)

(9.84 x 6.03 x 26.67 cm)

6.375" Medium Deep Bin 6.375"w x 4.9375"h x 10.5"d (16.19 x 12.54 x 26.67 cm)