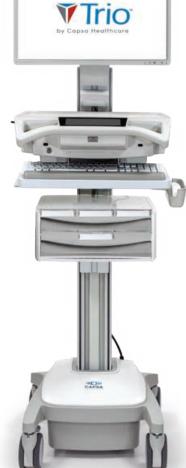

# Meet Trio.

### Your newest partner in patient care.

Capsa Healthcare is proud to introduce our newest generation point-of-care platform...the Trio™ Mobile Computing Workstation.

The Trio Computing Workstation is a design blend of the most innovative and most reliable computing carts ever offered. Trio offers a refined, ergonomic design style coupled with innovative advances in ease of use, maneuverability, and power system runtime. And Trio is fully supported by the partner you trust, Capsa Healthcare.

## Standard Bin System

### **Standard Bin Configurations**

Configure the Trio workstation with standard drawer and bin options in your choice of electronic locking or non-locking to meet specific workflow, storage and security needs. Available in gray or blue.

Trio with Standard Bins