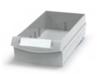

## MaxBin<sup>™</sup> System

### MaxBin High Capacity Configurations

The NEW MaxBin system provides storage for medication and supplies for almost any care environment. The MaxBin's unique configurable design provides options for simple 1-tier up to expansive 5-tier designs.

Trio with MaxBin System

4" Small Bin 4"w x 2.66"h x 11.86"d (10.16 x 6.75 x 30.12 cm)

16.6" Extra Wide Bin 16.6"w x 2.66"h x 11.86"d (42.16 x 6.75 x 30.12 cm)

(9.84 x 6.03 x 26.67 cm)

6.375" Medium Deep Bin 6.375"w x 4.9375"h x 10.5"d (16.19 x 12.54 x 26.67 cm)

#### Sample Tier Configurations