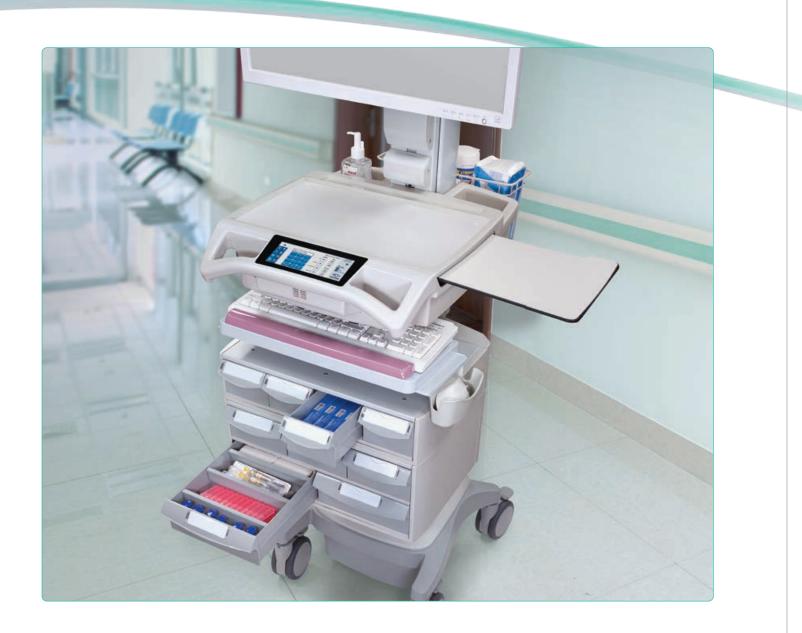

# Flexible Storage

#### **▼ Trio**<sup>™</sup> adapts to your needs.

Trio supports a variety of storage options including standard bins or the new MaxBin™ system. Both are fully configurable and provide ample storage capacity to meet specific application requirements. Trio's configurable storage supports both simple and complex medication administration workflows and the highest security requirements. ►

#### **STANDARD BIN SYSTEM**

Trio is configurable with a selection of standard drawers and bins in electronic locking or non-locking. Mix and match to meet your facility's workflow, storage and security requirements. Bins are available in gray or blue.

- Electric locking or non-locking drawers and bins
- Available in 2, 4 or 6 tier storage options
- Arrange your storage with a selection of bin and drawer configurations
- Available colors include NEW gray or blue
- Remote security management