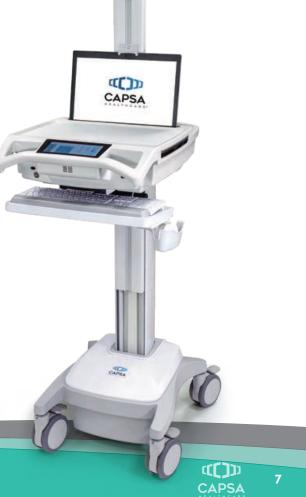

# Meet Trio.

### Your newest partner in patient care.

Capsa Healthcare is proud to introduce our newest generation point-of-care platform...the Trio™ Mobile Computing Workstation.

The Trio Computing Workstation is a design blend of the most innovative and most reliable computing carts ever offered. Trio offers a refined, ergonomic design style coupled with innovative advances in ease of use, maneuverability, and power system runtime. And Trio is fully supported by the partner you trust, Capsa Healthcare.