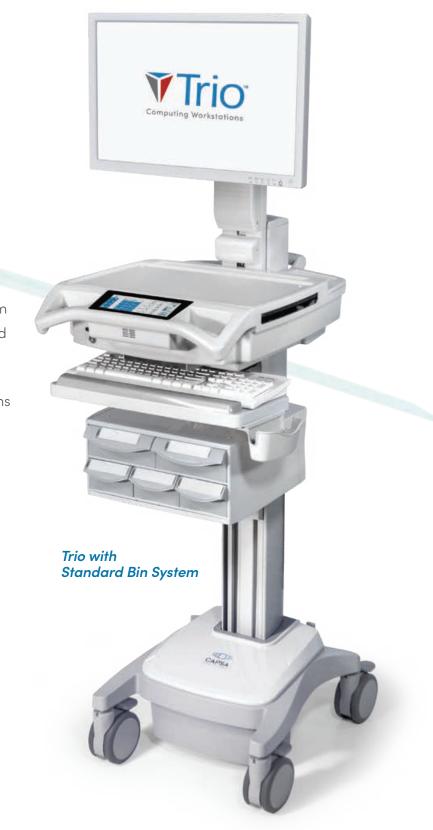

## Computing Workstations

# Meet Trio.

### Your newest partner in patient care.

Capsa Healthcare is proud to introduce our newest generation point-of-care platform...the Trio™ Mobile Computing Workstation.

The Trio Computing Workstation is a design blend of the most innovative and most reliable computing carts ever offered. Trio offers a refined, ergonomic design style coupled with innovative advances in ease of use, maneuverability, and power system runtime. And Trio is fully supported by the partner you trust, Capsa Healthcare.

Trio with Standard Bins