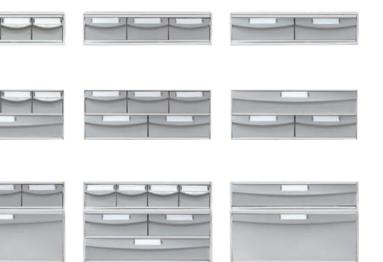

# Flexible Storage

#### **▼ Trio**<sup>™</sup> adapts to your needs.

Trio supports a variety of storage options including standard bins or the new MaxBin™ system. Both are fully configurable and provide ample storage capacity to meet specific application requirements. Trio's configurable storage supports both simple and complex medication administration workflows and the highest security requirements. ►

### Storage options

#### **STANDARD BIN SYSTEM**

Trio is configurable with a selection of standard drawers and bins in electronic locking or non-locking. Mix and match to meet your facility's workflow, storage and security requirements. Bins are available in gray or blue.

- Electric locking or non-locking drawers and bins
- Available in 2, 4 or 6 tier storage options
- Arrange your storage with a selection of bin and drawer configurations
- Available colors include NEW gray or blue
- Remote security management

### **Standard Bin Configurations**

Configure the Trio workstation with standard drawer and bin options in your choice of electronic locking or non-locking to meet specific workflow, storage and security needs. Available in gray or blue.