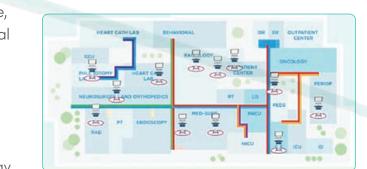

#### **POWER MONITORING**

Proactively monitor power usage and battery level status through the N-Sight Fleet Management Platform. N-Sight is a robust cloud-based system that enables Hospital IT to remotely manage an entire fleet of Trio workstations.

#### **RIGHT-SIZE FLEET**

• Evaluate cart usage patterns and peak needs to determine if the number of carts deployed meet current clinical demands. Identify opportunities to redeploy carts to locations with greater needs, optimizing asset utilization

#### **REMOTE FLEET MANAGEMENT**

▶ N-Sight enables remote management of cart user groups, PIN codes, and user permissions. Save time finding lost carts with cart locator, based on the last wireless access point