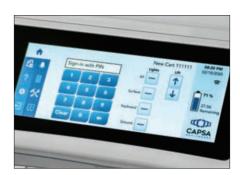

#### **SIMPLE TO USE**

- ► An intuitive control center provides simple touch screen navigation to a host of informative tools and personal "memory" presets for optimal user comfort

#### **REMOTE FLEET MANAGEMENT**

▶ N-Sight enables remote management of cart user groups, PIN codes, and user permissions. Save time finding lost carts with cart locator, based on the last wireless access point