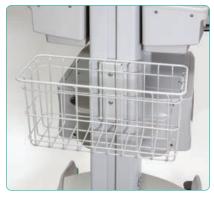

## Accessories

#### **Customize Your Workstation**

Choose from a selection of accessories to configure Trio for an array of care applications, medication management, and procedure support.

Access Pack Multiple Sizes

**Notification Light** 

**Printer Shelf** 

**Forked Scanner Holder** 

Tablet Mount Multiple Options

**Scanner Base Plate** 

**Sanitizing Wipes Bracket** 

**Document Scanner Shelf** 

Visit CapsaHealthcare.com for more convenient accessories.