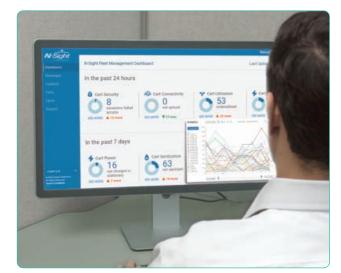

# Fleet Management

| essages In the past 24 hours of   essages In the past 24 hours of   estages In the past 24 hours if Cart Connectivity   In the past 7 days In the past 7 days of   in the past 7 days if Cart Service if User Activity                                                                                                                                                                                                                                                                                                                                                                                                                                                                                                                                                                                                                                                                                                                  | -Sight           | N-Sight Fleet Management Dashboard | 1                 |                    | Last Updated 12:34pm 🕤       |
|---------------------------------------------------------------------------------------------------------------------------------------------------------------------------------------------------------------------------------------------------------------------------------------------------------------------------------------------------------------------------------------------------------------------------------------------------------------------------------------------------------------------------------------------------------------------------------------------------------------------------------------------------------------------------------------------------------------------------------------------------------------------------------------------------------------------------------------------------------------------------------------------------------------------------------------------------------------------------------------------------------------------------------------------------------------------------------|------------------|------------------------------------|-------------------|--------------------|------------------------------|
| arts   arts   sers   upport                                                                                                                                                                                                                                                                                                                                                                                                                                                                                                                                                                                                                                                                                                                                                                                                                                                                                                                                                                                                                                                     | hboard           | N-Sight Fleet Management Dashboart |                   |                    | Last opdated 12.54pm         |
| Sers<br>upport<br>Cart Security<br>Sers<br>upport<br>SEE MORE A 12 more<br>Cart Connectivity<br>O not synced<br>SEE MORE A 12 more<br>Cart Connectivity<br>O not synced<br>SEE MORE A 12 more<br>Cart Connectivity<br>O not synced<br>SEE MORE A 25 more<br>Cart Otilization<br>SEE MORE A 25 more<br>Cart Power<br>Cart Location                                                             | ALC: NO.         | In the past 24 hours               |                   |                    | of 250 cart                  |
| Image: see MORE | IS               | 🔓 Cart Security 🏟                  | Cart Connectivity | 1 Cart Utilization | 4 Cart Power                 |
| access<br>SEE MORE ▲ 12 more SEE MORE ▼ 21 less SEE MORE ▲ 25 more SEE MORE ● same<br>In the past 7 days of<br>✓ Cart Power ⓒ Cart Sanitization SEE Activity ⓒ Cart Location                                                                                                                                                                                                                                                                                                                                                                                                                                                                                                                                                                                                                                                                                                                                                                                                                                                                                                    |                  |                                    | 0                 |                    |                              |
| In the past 7 days of                                                                                                                                                                                                                                                                                                                                                                                                                                                                                                                                                                                                                                                                                                                                                                                                                                                                                                                                                                                                                                                           | port             |                                    | not synced        | underutilized      | not charged or<br>stationary |
| Cart Power Sanitization Survey Cart Location                                                                                                                                                                                                                                                                                                                                                                                                                                                                                                                                                                                                                                                                                                                                                                                                                                                                                                                                                                                                                                    |                  | SEE MORE A 12 more SEE N           | IORE ¥21 less     | SEE MORE A 25 more | SEE MORE Same                |
|                                                                                                                                                                                                                                                                                                                                                                                                                                                                                                                                                                                                                                                                                                                                                                                                                                                                                                                                                                                                                                                                                 |                  | In the past 7 days                 |                   |                    | of 250 cart                  |
|                                                                                                                                                                                                                                                                                                                                                                                                                                                                                                                                                                                                                                                                                                                                                                                                                                                                                                                                                                                                                                                                                 |                  | Gart Power                         | Cart Sanitization | Luser Activity     | Cart Location                |
|                                                                                                                                                                                                                                                                                                                                                                                                                                                                                                                                                                                                                                                                                                                                                                                                                                                                                                                                                                                                                                                                                 |                  |                                    | 63                | 88                 | 9                            |
| 20 Septe Healthcare stationary Signed in WiFi zon                                                                                                                                                                                                                                                                                                                                                                                                                                                                                                                                                                                                                                                                                                                                                                                                                                                                                                                                                                                                                               | Cepes Healthcare |                                    | not sanitized     |                    | Not in same<br>WiFi zone     |
| SEE MORE A 7 more SEE MORE A 19 more SEE MORE SEE MORE SEE MORE SEE MORE SEE MORE 3 less                                                                                                                                                                                                                                                                                                                                                                                                                                                                                                                                                                                                                                                                                                                                                                                                                                                                                                                                                                                        |                  |                                    | MORE 🔺 19 more    |                    | SEE MORE V 3 less            |

#### ▼ N-Sight<sup>™</sup> helps you monitor your fleet.

When it comes to software, proven and stable is a good thing. That's why we took the core of our innovative N-Sight™ Fleet Management software platform and built out the features to be responsive to today's health IT requirements.

### N-Sight<sup>™</sup>

The NEW cloud-based N-Sight software features enhanced analytics to support optimized fleet utilization and simplified user management tools.

We made it simple for clinicians with thoughtful tools that facilitate workflow and patient care. We then updated the software architecture to make it easy to manage, maintain, and update your cart fleet remotely.

In total, N-Sight helps facilities improve asset utilization, maximize fleet performance and value, and help prevent issues before they impact clinical workflow.