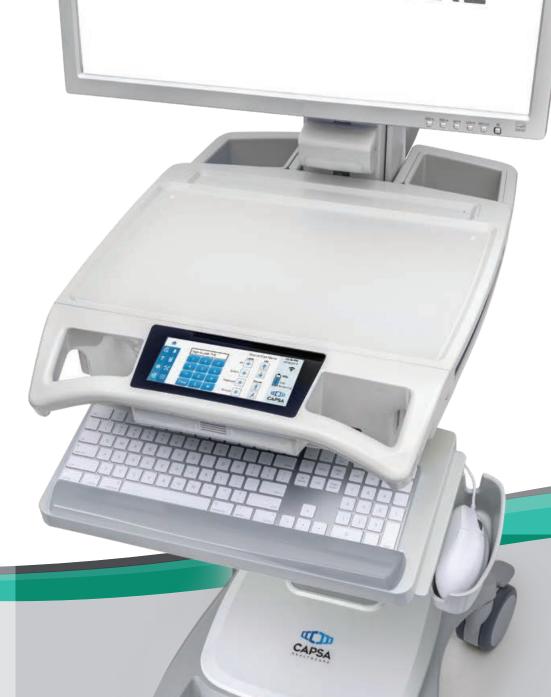

#### **Trio**<sup>®</sup> helps you throughout your shift.

Capsa Healthcare has refined the design of the most-proven computing cart platforms ever built, and taken the "no hassle factor" functionality to the next level with Trio. It's simple to use with thoughtful tools built-in to facilitate workflow, save time, and support an efficient clinical process.

#### **SIMPLE TO USE**

- ► An intuitive control center provides simple touch screen navigation to a host of informative tools and personal "memory" presets for optimal user comfort

#### **BREEZE TO MANEUVER**

Trio is simple to move because of its light weight, premium casters, and the N-Stride steer assist feature, standard with every cart